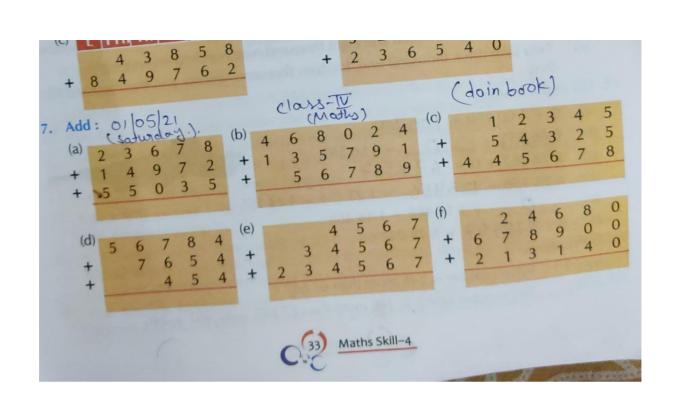

Pioneer Public school (2021-2022)

Date-01/05/2021

\*Day- Saturday

\*Class- 4th

\*Sub- Maths

Ex.-4.1 Q.no.7 do in your book.

\*Class- 4th

\*Sub- GK