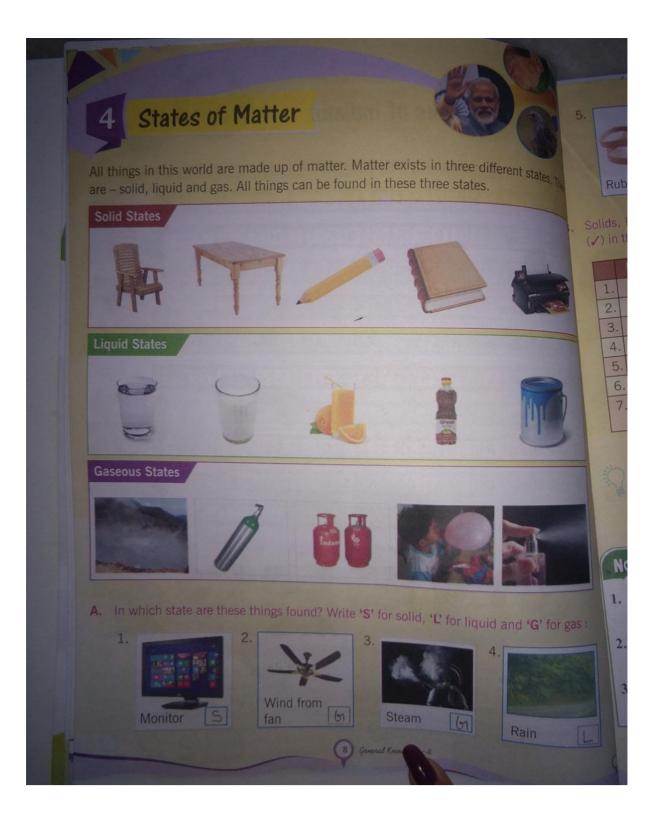

L-04 and 05 fill in the book.

| 5.    | 6.                                                                                                                                                                                                                                                                                                                      | Sh           | 8.          | 3          |
|-------|-------------------------------------------------------------------------------------------------------------------------------------------------------------------------------------------------------------------------------------------------------------------------------------------------------------------------|--------------|-------------|------------|
|       | Rubber S Juice L Ice-c                                                                                                                                                                                                                                                                                                  | cubes S      | Red p       | paint [    |
|       | slids, liquids and gases have some common and se                                                                                                                                                                                                                                                                        | ome specia   | properties. | Put a      |
| 3. So | ) in the right columns for each property:                                                                                                                                                                                                                                                                               | orric opecis |             |            |
|       | Properties                                                                                                                                                                                                                                                                                                              | Solids       | Liquids     | Gase       |
|       | have a fixed shape and volume                                                                                                                                                                                                                                                                                           |              |             | /          |
|       | have no fixed shape                                                                                                                                                                                                                                                                                                     |              |             |            |
|       | take the shape of their container                                                                                                                                                                                                                                                                                       |              | /           |            |
|       | 4. can always be seen                                                                                                                                                                                                                                                                                                   | ~            | -           |            |
| +     | 5. flow from a higher to a lower level                                                                                                                                                                                                                                                                                  |              | -           |            |
|       |                                                                                                                                                                                                                                                                                                                         |              |             |            |
|       | 6. can flow or spread in all directions                                                                                                                                                                                                                                                                                 |              |             |            |
|       | <ul><li>6. can flow or spread in all directions</li><li>7. can be squeezed into a small space</li></ul>                                                                                                                                                                                                                 |              |             |            |
|       | <ul><li>6. can flow or spread in all directions</li><li>7. can be squeezed into a small space like a bicycle wheel</li></ul>                                                                                                                                                                                            |              |             |            |
| 1.    | 6. can flow or spread in all directions 7. can be squeezed into a small space like a bicycle wheel  INFO ZONE Thermometers are filled with a shiny and silver liquas well as liquid too.  OW Test Yourself  Give two examples of solids:                                                                                | uid metal ca |             | y. It is a |
| 1.    | 6. can flow or spread in all directions 7. can be squeezed into a small space like a bicycle wheel  INFO ZONE Thermometers are filled with a shiny and silver liquas well as liquid too.  OW Test Yourself  Give two examples of solids:                                                                                | cho          | i 31        | y. It is a |
| 1.    | 6. can flow or spread in all directions  7. can be squeezed into a small space like a bicycle wheel  INFO ZONE  Thermometers are filled with a shiny and silver liques as well as liquid too.  OW Test Yourself  Give two examples of solids:  Toble  Give two examples of liquids:                                     |              | i 31        | y. It is a |
| 1.    | 6. can flow or spread in all directions  7. can be squeezed into a small space like a bicycle wheel  INFO ZONE  Thermometers are filled with a shiny and silver liques well as liquid too.  OW Test Yourself  Give two examples of solids:  Table  Give two examples of liquids:  Milk                                  | cho<br>was   | ist         | y. It is a |
| 1.    | 6. can flow or spread in all directions  7. can be squeezed into a small space like a bicycle wheel  INFO ZONE  Thermometers are filled with a shiny and silver liques as well as liquid too.  OW Test Yourself  Give two examples of solids:  Table  Give two examples of liquids:  Milk  Give two examples of gases:  | cho<br>was   | i 31        | y. It is a |
| 1.    | 6. can flow or spread in all directions 7. can be squeezed into a small space like a bicycle wheel  Info Zone Thermometers are filled with a shiny and silver liquas well as liquid too.  OW Test Yourself  Give two examples of solids:  Toble  Give two examples of liquids:  Milk  Give two examples of gases:  LP 6 | cho<br>was   | ist         |            |