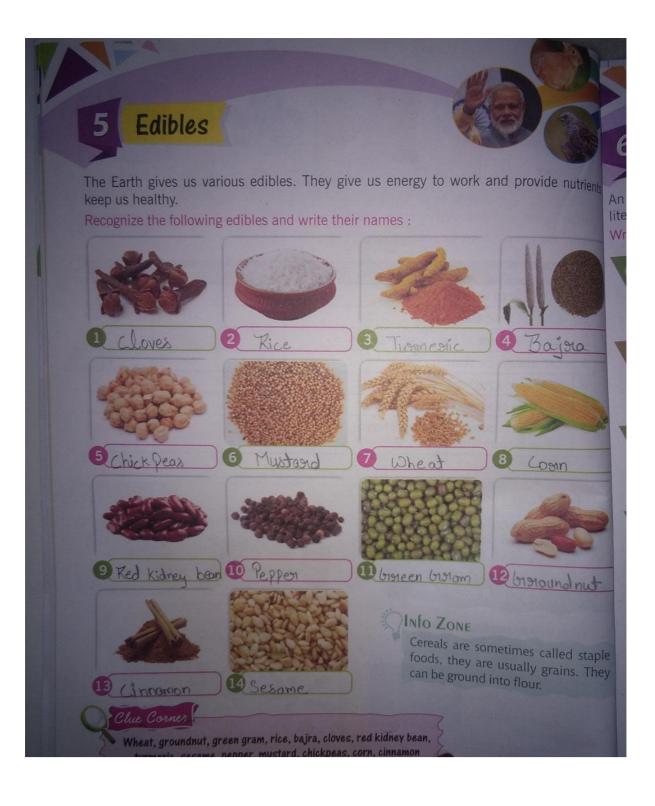

Pioneer Public school (2021-2022)

Date-01/05/2021

\*Day- Saturday

\*Class- 4th

\*Sub- Maths

Ex.-4.1 Q.no.7 do in your book.

\*Class- 4th

\*Sub- GK

L-04 and 05 fill in the book.







| 5.    | 6.                                                                                                                                                                                                                                                                                                                      | Sh           | 8.          | 3          |
|-------|-------------------------------------------------------------------------------------------------------------------------------------------------------------------------------------------------------------------------------------------------------------------------------------------------------------------------|--------------|-------------|------------|
|       | Rubber S Juice L Ice-c